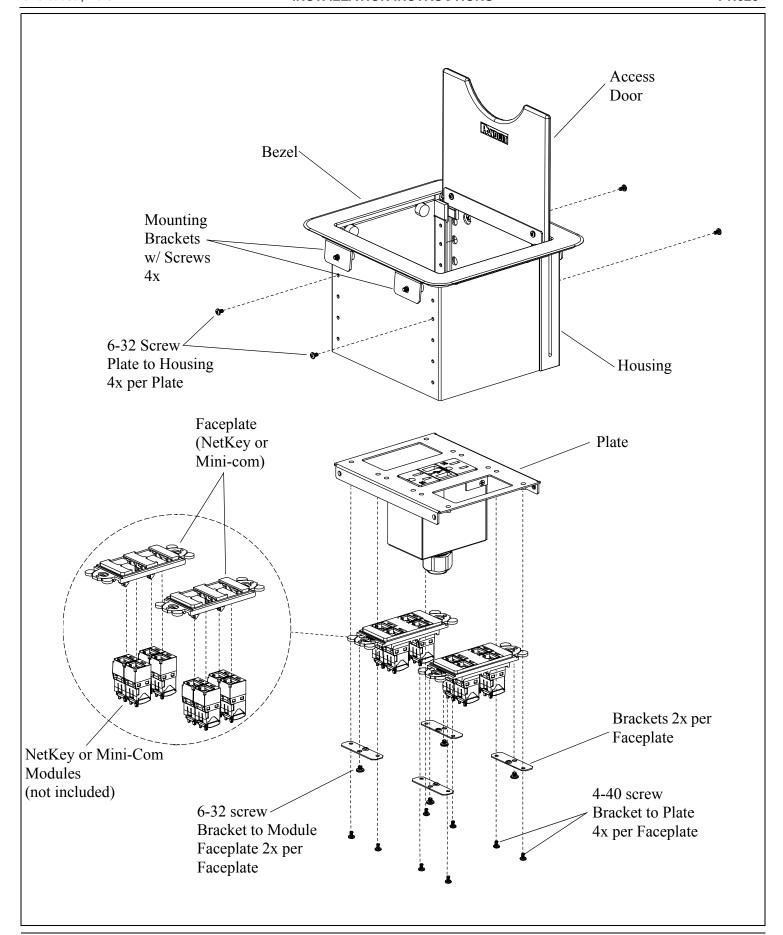

#### Parts Included:

- (1) Table Top Box
- (1) Plate
- (4) Plate Mounting Screws
- (2) Mini-Com Faceplate
- (2) NetKey Faceplate
- (4) Faceplate Mounting Brackets
- (4) Faceplate Mounting Screws
- (8) Bracket Screws
- (4) Table Mounting Brackets w/ Screws
- (2) Cable Clamps & Screws
- (1) Fastener Tool

#### Operation

- The access door opens to a 90-degree angle and then slides into the unit. The door remains open until all the cables are connected. The access door should be closed with the cables routed through the curved opening to prevent damage to the unit and to prevent liquids from entering the opening.
  - Additionally, the cover should be closed when not in use to prevent liquids or other debris from damaging the unit.