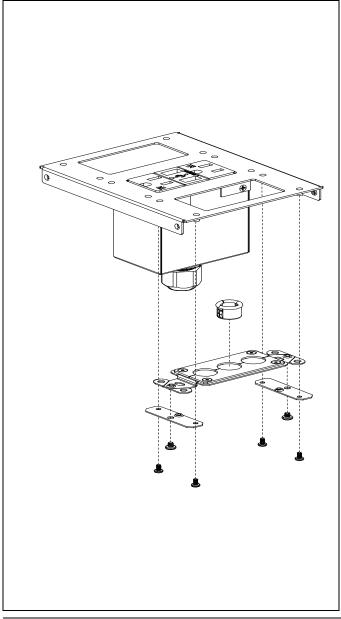

## **Parts Included:**

- (1) Cord Pass-Through Faceplate
- (1) HDMI Retractor Cable Box
- (1) Mounting Bracket & Screws

For Technical Support: www.panduit.com/resources/install\_maintain.asp