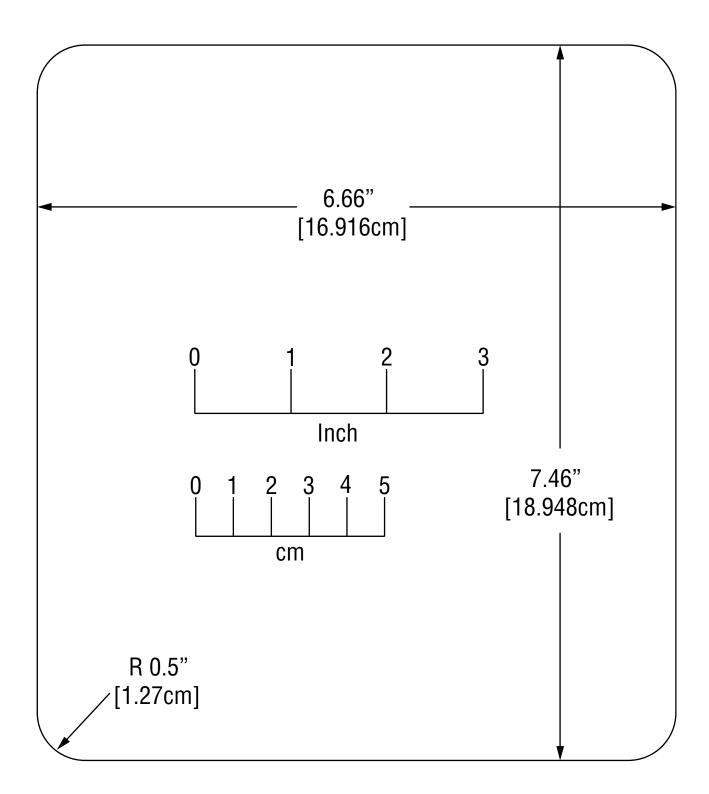

# **Table Top Box, Cable Nook cut-out template**

For Instructions in Local Languages and Technical Support:

PANDUT www.panduit.com

E-mail: techsupport@panduit.com Phone: 866-405-6654