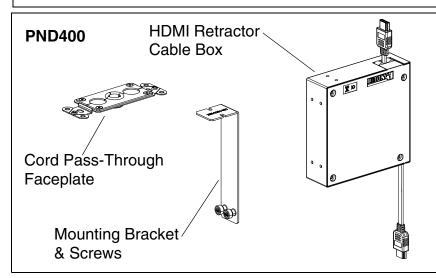

# **Accessories**

## **Parts Included:**

- (1) Cord Pass-Through Faceplate
- (1) HDMI Retractor Cable Box
- (1) Mounting Bracket & Screws

For Technical Support: www.panduit.com/resources/install\_maintain.asp