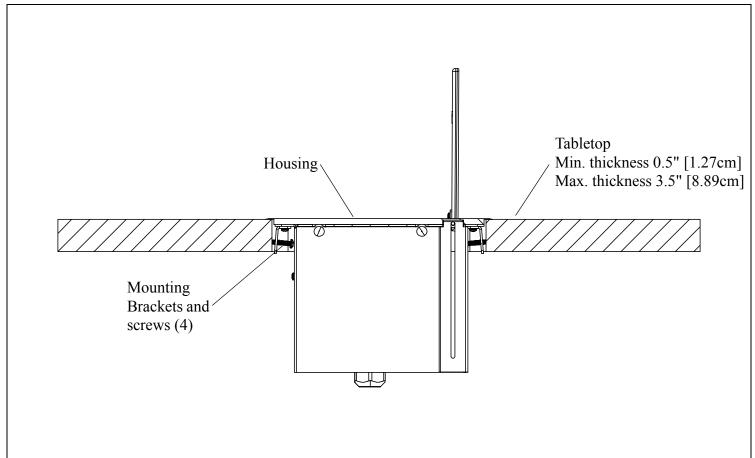

#### Parts Included:

- (1) Table Top Box
- (1) Plate
- (4) Plate Mounting Screws
- (2) Mini-Com Faceplate
- (2) NetKey Faceplate
- (4) Faceplate Mounting Brackets
- (4) Faceplate Mounting Screws
- (8) Bracket Screws
- (4) Table Mounting Brackets w/ Screws
- (2) Cable Clamps & Screws
- (1) Fastener Tool