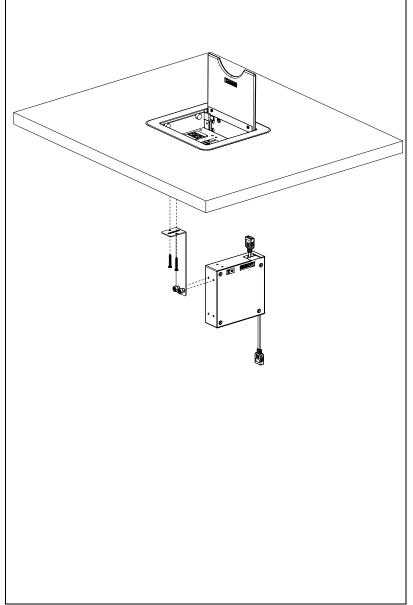

## **Parts Included:**

- (1) Cord Pass-Through Faceplate
- (1) HDMI Retractor Cable Box
- (1) Mounting Bracket & Screws

For Technical Support: www.panduit.com/resources/install\_maintain.asp